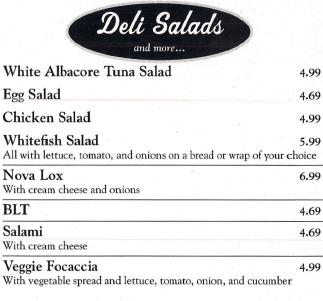

.29  |
| Bagel with Plain Cream Cheese                                       | 1.99  |
| Bagel with Flavored Cream Cheese<br>Includes lox spread             | 2.45  |
| Bagel with Peanut Butter and Jelly                                  | 1.85  |
| Spreads                                                             |       |

Includes plain cc, plain lite cc, salmon-lox spread, strawberry, honey nut, chive and onion, vegetable and lite vegetable, spinach and artichoke, and olive and pimento.

| 4065 S.Tamiami Trail • Sarasota, Florid | а |
|-----------------------------------------|---|
| Tel: 924-1797                           |   |

| Open   | Mon-Fri  | 6:30 am - 4 pm |
|--------|----------|----------------|
| 7 days | Saturday | 7 am - 4 pm    |
|        | Sunday   | 7 am - 4 pm    |



Each sandwich is served with a choice of pickle or potato salad or coleslaw.



| Hot Roast Beef<br>With grilled onions and monterey jack cheese on a bialy o             | 5.99<br>or cheddar roll |
|-----------------------------------------------------------------------------------------|-------------------------|
| Focaccia Cheese Steak<br>With grilled tomatoes and monterey jack cheese on a foca       | 5.99                    |
| Philly Cheese Steak                                                                     | 5.99                    |
| With grilled onions, roasted red peppers<br>and monterey jack cheese on an Italian roll |                         |

Each sandwich is served with a choice of pickle or potato salad or coleslaw.

All prices and menu items are subject to change w