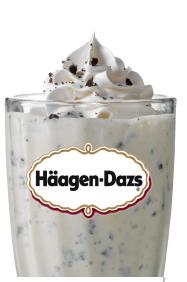

# **SHAKES & MALTS**

**CHOCOLATE** VANILLA **STRAWBERRY** 

**OREO**<sup>®</sup> CHOCOLATE OREO **PEANUT BUTTER** Made with REESE'S® Peanut Butter Sauce SALTED CARAMEL BUTTERFINGER

Guacamole

Fried egg